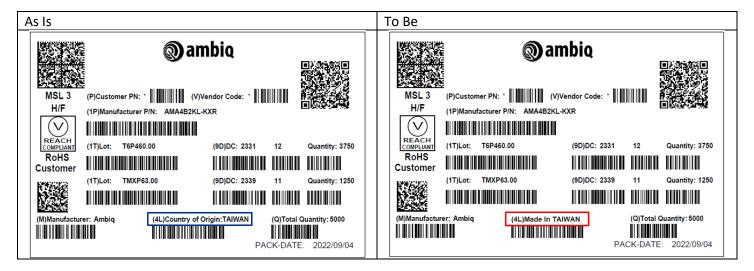

## PRODUCT/PROCESS CHANGE NOTICE (PCN)

| PCN Number:<br>Issue Date:<br>Contact:                                                                                                                                                                                                       | CN-ALL-10082024<br>10/17/2024<br>Yvonne Chen                                   | Effective Date of Change:<br>Running Change?<br>*If yes, add notes: | 2024/11/01  ☑ *Yes □ No  Existing Finished Goods inventory will carry the pre-change labels and will be shipped as is until inventory is depleted. |
|----------------------------------------------------------------------------------------------------------------------------------------------------------------------------------------------------------------------------------------------|--------------------------------------------------------------------------------|---------------------------------------------------------------------|----------------------------------------------------------------------------------------------------------------------------------------------------|
| Email:                                                                                                                                                                                                                                       | <u>ychen@ambiq.com</u>                                                         | Attachment?                                                         | ⊠ Yes □ No                                                                                                                                         |
| Subject of Change                                                                                                                                                                                                                            |                                                                                |                                                                     |                                                                                                                                                    |
| Country of origin on inner box label and outer carton label changed from "Country of Origin: TAIWAN" to "Made In TAIWAN".                                                                                                                    |                                                                                |                                                                     |                                                                                                                                                    |
| Description of Change                                                                                                                                                                                                                        |                                                                                |                                                                     |                                                                                                                                                    |
| ☐ Design                                                                                                                                                                                                                                     | $\square$ Assembly $\square$ Electrical Specification $\boxtimes$ Other: Label |                                                                     |                                                                                                                                                    |
| ☐ Wafer Fab                                                                                                                                                                                                                                  | ☐ Test ☐ Mechanical S                                                          | pecification                                                        |                                                                                                                                                    |
| Reason for Change                                                                                                                                                                                                                            |                                                                                |                                                                     |                                                                                                                                                    |
| Change Country of origin indication on Ambiq's standard shipping label to comply with the export/import regulations.                                                                                                                         |                                                                                |                                                                     |                                                                                                                                                    |
| Part Numbers Affected                                                                                                                                                                                                                        |                                                                                |                                                                     |                                                                                                                                                    |
| This change affects all Ambiq products.                                                                                                                                                                                                      |                                                                                |                                                                     |                                                                                                                                                    |
| Change Identification                                                                                                                                                                                                                        |                                                                                |                                                                     |                                                                                                                                                    |
| ☐ Product Mark      ☐ Data Code    ☐ Other:                                                                                                                                                                                                  |                                                                                |                                                                     |                                                                                                                                                    |
| <ul> <li>The change will be visible on the container labels of Ambiq products.</li> <li>Running change: Existing Finished Goods inventory will carry the pre-change labels and will be shipped as is until inventory is depleted.</li> </ul> |                                                                                |                                                                     |                                                                                                                                                    |
| Risk Assessment:                                                                                                                                                                                                                             |                                                                                |                                                                     |                                                                                                                                                    |
| The change has no impact to the form, fit, function, quality, and reliability of the devices, so the risk is no risk.                                                                                                                        |                                                                                |                                                                     |                                                                                                                                                    |
| Reliability/Qualification Summary                                                                                                                                                                                                            |                                                                                |                                                                     |                                                                                                                                                    |
| Not Applicable for label change.                                                                                                                                                                                                             |                                                                                |                                                                     |                                                                                                                                                    |

## **Summary of Changes**

Inner Label on TR/MBB/Pizza Box

Logistic Label on Carton