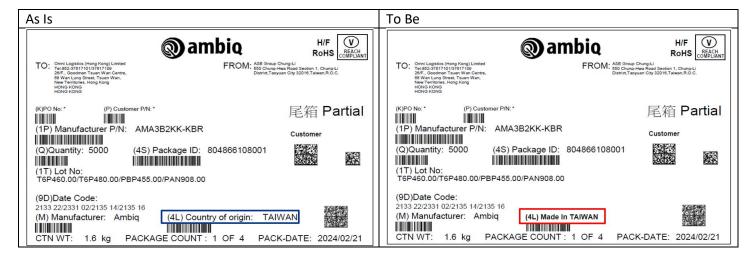

## PRODUCT/PROCESS CHANGE NOTICE (PCN)

| PCN Number:<br>Issue Date:<br>Contact:                                                                                                                                                                                                       | CN-ALL-10082024<br>10/17/2024<br>Yvonne Chen                                   | Effective Date of Change:<br>Running Change?<br>*If yes, add notes: | 2024/11/01  ☑ *Yes □ No  Existing Finished Goods inventory will carry the pre-change labels and will be shipped as is until inventory is depleted. |
|----------------------------------------------------------------------------------------------------------------------------------------------------------------------------------------------------------------------------------------------|--------------------------------------------------------------------------------|---------------------------------------------------------------------|----------------------------------------------------------------------------------------------------------------------------------------------------|
| Email:                                                                                                                                                                                                                                       | <u>ychen@ambiq.com</u>                                                         | Attachment?                                                         | ⊠ Yes □ No                                                                                                                                         |
| Subject of Change                                                                                                                                                                                                                            |                                                                                |                                                                     |                                                                                                                                                    |
| Country of origin on inner box label and outer carton label changed from "Country of Origin: TAIWAN" to "Made In TAIWAN".                                                                                                                    |                                                                                |                                                                     |                                                                                                                                                    |
| Description of Change                                                                                                                                                                                                                        |                                                                                |                                                                     |                                                                                                                                                    |
| ☐ Design                                                                                                                                                                                                                                     | $\square$ Assembly $\square$ Electrical Specification $\boxtimes$ Other: Label |                                                                     |                                                                                                                                                    |
| ☐ Wafer Fab                                                                                                                                                                                                                                  | ☐ Test ☐ Mechanical S                                                          | pecification                                                        |                                                                                                                                                    |
| Reason for Change                                                                                                                                                                                                                            |                                                                                |                                                                     |                                                                                                                                                    |
| Change Country of origin indication on Ambiq's standard shipping label to comply with the export/import regulations.                                                                                                                         |                                                                                |                                                                     |                                                                                                                                                    |
| Part Numbers Affected                                                                                                                                                                                                                        |                                                                                |                                                                     |                                                                                                                                                    |
| This change affects all Ambiq products.                                                                                                                                                                                                      |                                                                                |                                                                     |                                                                                                                                                    |
| Change Identification                                                                                                                                                                                                                        |                                                                                |                                                                     |                                                                                                                                                    |
| ☐ Product Mark      ☐ Data Code    ☐ Other:                                                                                                                                                                                                  |                                                                                |                                                                     |                                                                                                                                                    |
| <ul> <li>The change will be visible on the container labels of Ambiq products.</li> <li>Running change: Existing Finished Goods inventory will carry the pre-change labels and will be shipped as is until inventory is depleted.</li> </ul> |                                                                                |                                                                     |                                                                                                                                                    |
| Risk Assessment:                                                                                                                                                                                                                             |                                                                                |                                                                     |                                                                                                                                                    |
| The change has no impact to the form, fit, function, quality, and reliability of the devices, so the risk is no risk.                                                                                                                        |                                                                                |                                                                     |                                                                                                                                                    |
| Reliability/Qualification Summary                                                                                                                                                                                                            |                                                                                |                                                                     |                                                                                                                                                    |
| Not Applicable for label change.                                                                                                                                                                                                             |                                                                                |                                                                     |                                                                                                                                                    |

## **Summary of Changes**

Inner Label on TR/MBB/Pizza Box

Logistic Label on Carton